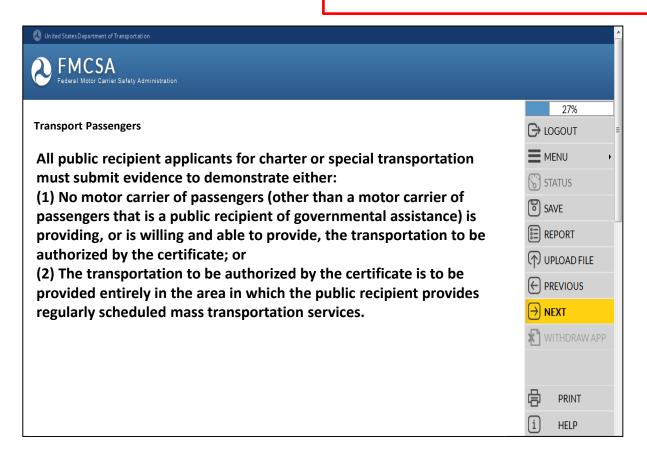

States Day artime of of Tai reportation     Comparison     FORCSA     Foreign Notice Carety Administration                       |            |
|-----------------------------------------------------------------------------------------------------------------------------------------|------------|
| Transport Passengers Is the Applicant a public recipier recipient of governmental final assistance?  Private Recipient Public Recipient | IS1 STATUS |
|                                                                                                                                         | PRINT .    |



FMCSA Federal Motor Carrier Safety Administration

#### **Transportation of Passengers** (Cont.)

Displays only for an Applicant who is a Public Recipient of Charter or Special Transportation





#### United States Department of Transportation

FMCSA Federal Motor Carrier Safety Administration

#### **Transportation of Passengers** (Cont.)

- The transportation to be authorized by the certificate is to be provided in the area in which the Public Recipient provides regularly scheduled mass transportation services
- Click Upload File in the Navigation Menu to upload the requested documentation to be submitted with the application

Displays only for an Applicant who is a Public Recipient

#### FMCSA 27% **Transport Passengers** -> LOGOUT **MENU** All public recipient applicants for charter or special STATUS transportation must submit evidence to demonstrate SAVE either: (1) No motor carrier of passengers (other than a motor E REPORT carrier of passengers that is a public recipient