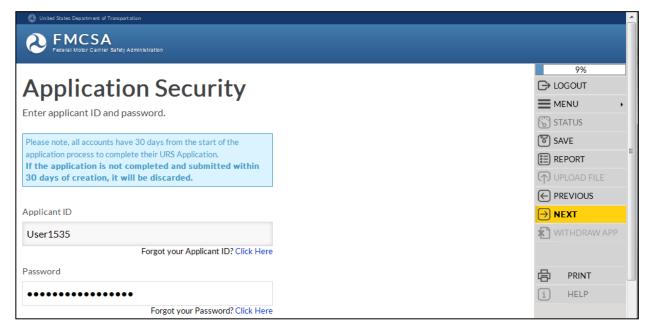

## **Application Security**

🔕 United States Department of Transportation

PROCEA

### **Application Contact**

FMCSA would like to collect contact information for the person(s) completing, or assisting with the completion of the application. This person may be an employee, officer, or other authorized person at the Applicant's place of business or someone hired as a consultant or agent to act on behalf of the Applicant in the application proceeding. This person should be authorized and have the necessary information to answer questions about this application, should questions arise.

 18%

 □
 LOGOUT

 ■
 MENU

 □
 STATUS

 □
 SAVE

 □
 REPORT

 □
 PREVIOUS

 □
 NEXT

 □
 PRINT

 1
 HELP

UNIFIED REGISTRATION SYSTEM

| C United States Department of Transportation                                                        |                  |
|-----------------------------------------------------------------------------------------------------|------------------|
| Pederal Molor Carrier Safety Administration                                                         |                  |
| Application Security                                                                                | 9%<br>□→ LOGOUT  |
| repriedelotioceditey                                                                                |                  |
| Please note, all accounts have 30 days from the start of the                                        | STATUS           |
| application process to complete their URS Application.                                              | SAVE<br>E REPORT |
| If the application is not completed and submitted within 30 days of creation, it will be discarded. | UPLOAD FIL       |
|                                                                                                     |                  |
| Applicant ID                                                                                        | → NEXT           |
| User1702                                                                                            | K WITHDRAW       |
| Create Password                                                                                     |                  |
|                                                                                                     | 1 HELP           |