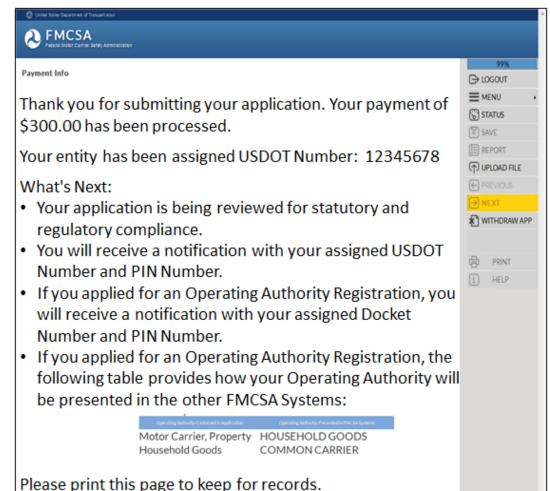

|                     |                 |               |                 |
|                                                                                       |                     |                 |               |                 |
| Submit Payment                                                                        |                     |                 |               |                 |
|                                                                                       |                     |                 |               |                 |



### Payment Information (Cont.)

 A Thank You message will display acknowledging the payment was processed successfully and provides the next steps in the application process



UNIFIED REGISTRATION SYSTEM



FMCSA

## **Returning to Complete an Incomplete Application**

- An Applicant may return to an incomplete application that was saved within 30 calendar days of the application start date.
- To complete an application select the *Returning Applicant* check box.





### **Returning to Complete an Incomplete Application (Cont.)**

- If you have forgotten the *Applicant ID* select the *Click Here* link to recover the Applicant ID.
- If you have forgotten the *Password* select the *Click Here* link to recover the Password.





FMCSA

# Resources

ral Motor Carrier Safety Administration

- For more information on URS requirements, or to complete a biennial update, carriers can visit <u>www.fmcsa.dot.gov/urs</u>.
- Carriers can find more FMCSA registration and l