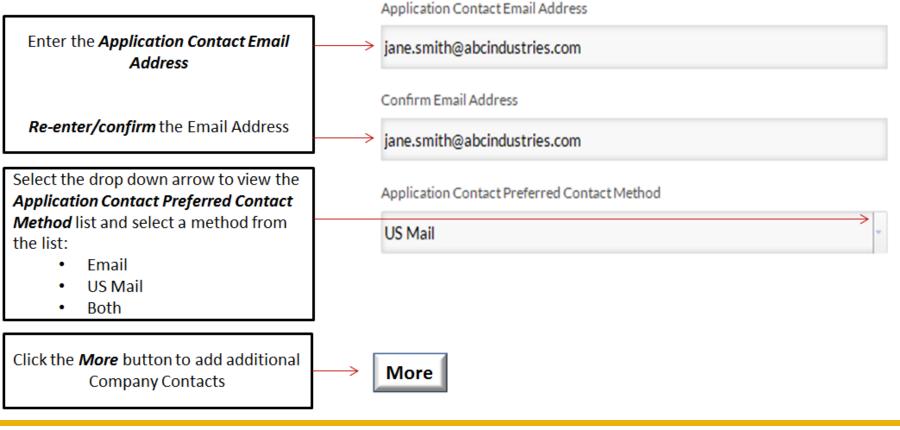

### Application Contact (Cont.)

• Enter the Application Contact's Email and Contact Method information