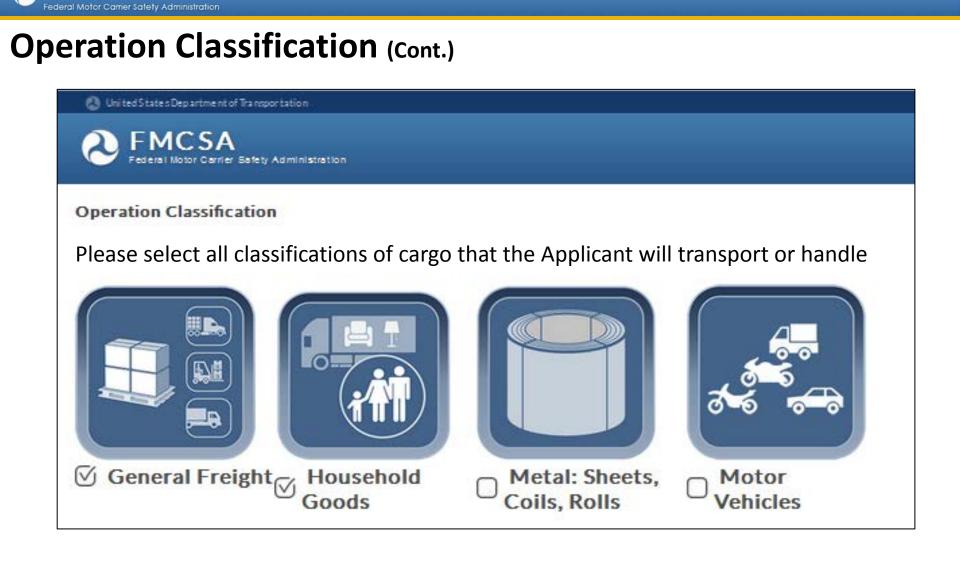

## **Introduction to the URS Online Application Process**

- The URS Application provides the following functionality:
  - Interview style format
  - Displays new questions based on the Applicant's responses (e.g., brokers won't get vehicle or HM related questions)
  - Document uploading with the application
  - Summary of the questions and answers
  - Updating previously completed application sections
  - Ability to save an incomplete application, providing 30 calendar days to return and complete the incomplete application
  - Ability to print the application at any point

United States Department of Transportation

FMCSA

deral Motor Carrier Safety Administration

**URS Online Registration Process Flow**  Applicant contact info (company official or authorized rep) Who are you? Business name, type, location Ownership and control, officers What is your Property, PAX, HM, IEP, FF, CTF, Broker, HHG For hire, private, unit of gov't operation? Number of vehicles, drivers Certifications, oaths Completing the Affiliations Payment for registration(s), notifications registration Insurance, BOC-3 filings