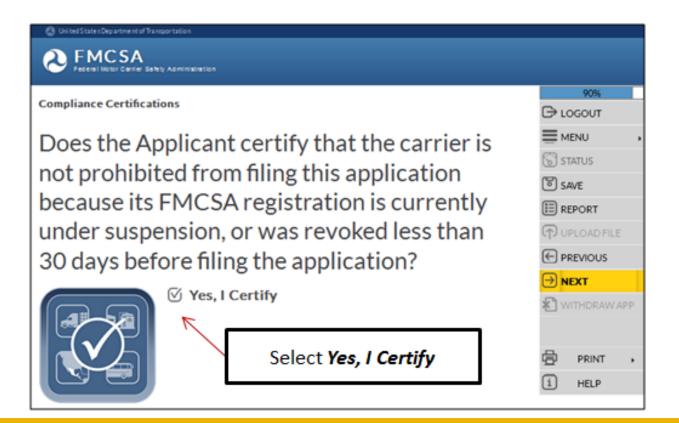

| 1 HELP           |

Process Agent Designation

### P FMCSA

#### Federal Motor Carrier Safety Administratio

#### Compliance Certifications

Does the Applicant certify it understands that the agent(s) for service of process designation will be deemed the applicant's official representative(s) in the United States for receipt of filings and notices in administrative proceedings under 49 U.S.C. § 13303, and for receipt of filings and notices issued in connection with the enforcement of any Federal statutes or regulations?



Yes, I Certify

co, r corriy

Select Yes, I Certify



⊖ LOGOUT ≡ menu

STATUS

E REPORT

PREVIOUS

WITHDRAW APP

PRINT

HELP

→ NEXT

SAVE.

### **Compliance Certifications (Cont.)**

• Entity NOT prohibited from filing for registration





#### United States Department of Transportation

#### FMCSA Federal Motor Carrier Safety Administration

### **Compliance Certifications** (Cont.)

• Corrected registration revocation deficiencies

• Paid all taxes

| 🔕 United States Department of Transportation |                  |  |  |  |  |
|----------------------------------------------|------------------|--|--|--|--|
|                                              |                  |  |  |  |  |
| Compliance Certifications                    | 90%<br>D⇒ logout |  |  |  |  |
|                                              |                  |  |  |  |  |
| If the Applicant's registration is currently | E MENU           |  |  |  |  |
|                                              | STATUS           |  |  |  |  |
| revoked, does the