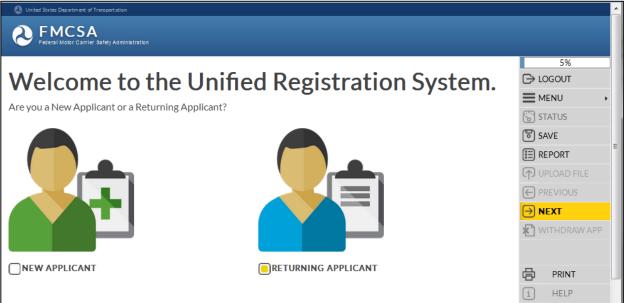

## Welcome Page

- Applicants applying for New Registration select the *New Applicant* check box under the green avatar.
- When all the information on a page has been provided, the *Next* option in the Navigation Menu will display yellow.
- Click *Next* in the Navigation Menu to move to the next page.