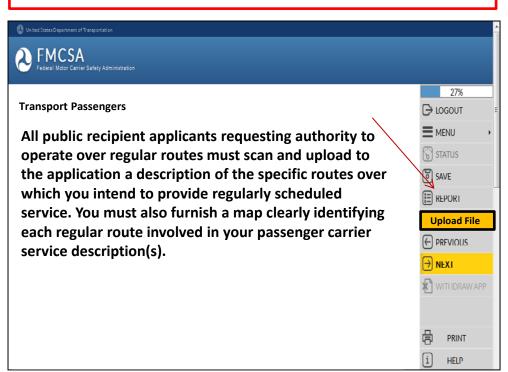

he transportation to be authorized by -> NEXT the certificate: or **WITHDRAW APP** (2) The transportation to be authorized by the certificate is to be provided entirely in the area in which the public recipient provides regularly scheduled mass PRINT transportation services. [i] HELP



FMCSA

deral Motor Carrier Safety Administration

## Transportation of Passengers (Cont.)

- All *Public Recipient* Applicants requesting authority to operate over *Regular Routes*:
  - Must scan and upload to the application a description of the specific routes over which you intend to provide regularly scheduled service
  - You must also furnish a map clearly identifying each regular route involved in your passenger carrier service description(s)

Displays only for an Applicant who is a Public Recipient





#### FMCSA Federal Motor Carrier Safety Administration

#### Transportation of Passengers (Cont.)

- Certify the following:
  - Fit, willing, and able to comply with all pertinent statutory and regulatory requirements including the U.S. Department of Transportation's Americans with Disabilities Act regulations for overthe-road bus companies located at 49 CFR Part 37, Subpart H, if applicable





#### FMCSA Federal Motor Carrier Safety Administration

## Transportation of Passengers (Cont.)

- Review the Transport Passengers Summary to ensure the answers provided are correct
- To change an answer, click the question text

| United States Department of Transportation<br>FMCSA<br>Federal Notor Carrier Safety Administration                                                         | 5n