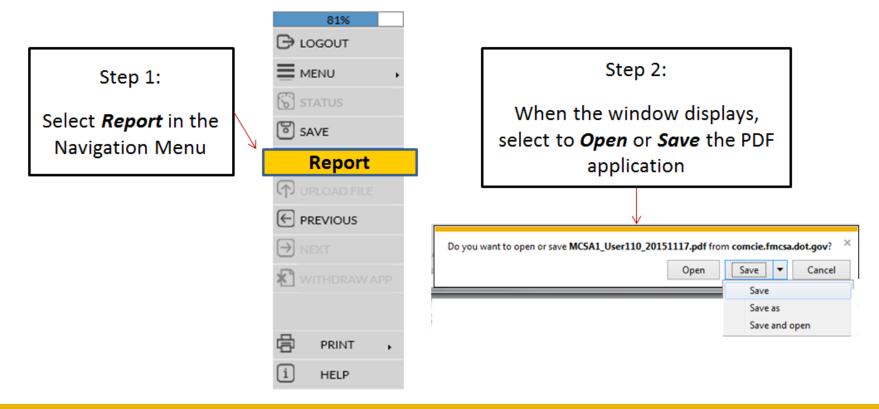

tion on this application section, reference the training module: "URS Company Official Portal Account"

2 FMCSA

Company Portal Account

FMCSA requires applicants to have access to the FMCSA Portal to maintain their registration information and to monitor their safety information and activity. As part of submitting your application for registration, an individual needs to be assigned the Company Official role for the FMCSA Portal. The Company Official administer access to sensitive company information in the FMCSA Portal or Existing Systems for their specific entity.







🔍 FMCSA

Creating a PDF File of the Application for Viewing, Printing and Saving

 The system can generate the application in PDF format for easy viewing, printing and saving the application to your preferred location





FMCSA

If you selected to **Open** the application, it will display in PDF format

| L MCS  | SA1_User110_20151117.pdf - /                                                                 | dobe Acrobat Read                         | ler DC          | -                               |                  |                                       |
|--------|----------------------------------------------------------------------------------------------|-------------------------------------------|-----------------|---------------------------------|------------------|---------------------------------------|
| File E | Edit View Window Help                                                                        |                                           |                 |