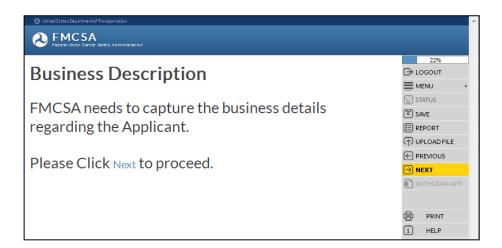

## **Business Description**

- FMCSA needs to capture the business details regarding the Applicant:
  - Dun & Bradstreet Number
  - Legal and Doing Business As Name
  - Principal Place of Business
     Addresses
  - Telephone, Fax, Cell Numbers
  - EIN or SSN
  - If applicable, Canadian NCS
     Number
  - If applicable, Mexico RFC Number

- Unit of Government
- Form of Business
- Ownership and Control
- Company Contact Names, Titles and Addresses