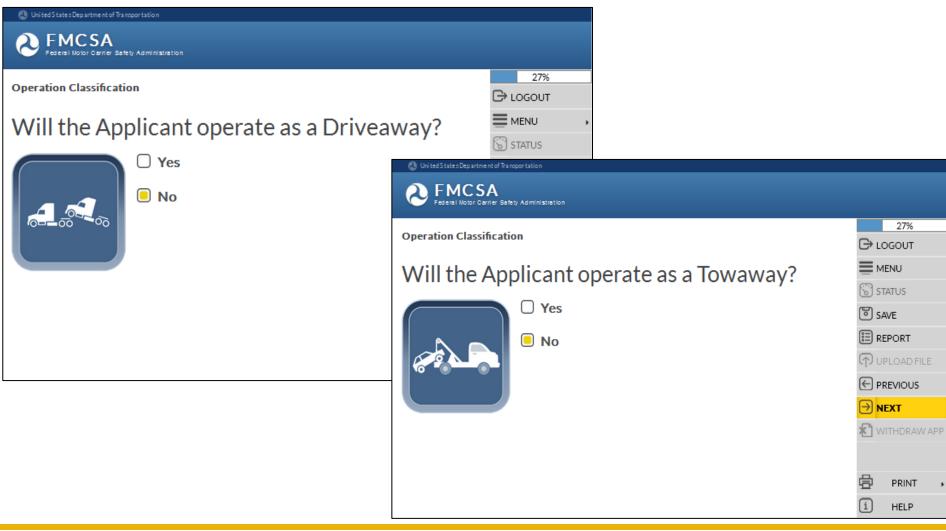

## **Introduction to the URS Online Application Process**

- The URS Application provides the following functionality:
  - Interview style format
  - Displays new questions based on the Applicant's responses (e.g., brokers won't get vehicle or HM related questions)
  - Document uploading with the application
  - Summary of the questions and answers
  - Updating previously completed application sections
  - Ability to save an incomplete application, providing 30 calendar days to return and complete the incomplete application
  - Ability to print the application at any point

United States Department of Transportation

FMCSA

deral Motor Carrier Safety Administration

**URS Online Registration Process Flow**  Applicant contact info (company official or authorized rep) Who are you? Business name, type, location Ownership and control, officers What is your Property, PAX, HM, IEP, FF, CTF, Broker, HHG For hire, private, unit of gov't operation? Number of vehicles, drivers Certifications, oaths Completing the Affiliations Payment for registration(s), notifications registration Insurance, BOC-3 filings