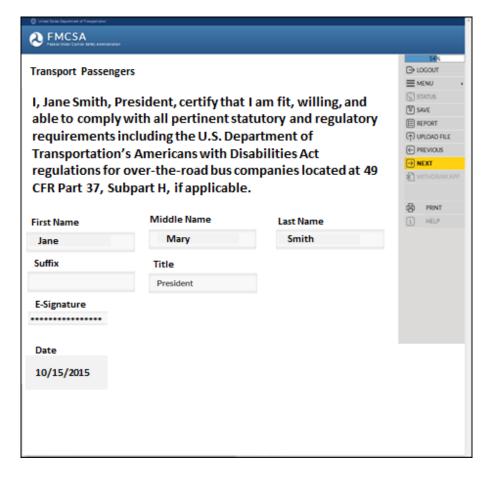

nt* Applicants requesting authority to operate over *Regular Routes*:
  - Must scan and upload to the application a description of the specific routes over which you intend to provide regularly scheduled service
  - You must also furnish a map clearly identifying each regular route involved in your passenger carrier service description(s)

Displays only for an Applicant who is a Public Recipient





#### FMCSA Federal Motor Carrier Safety Administration

#### Transportation of Passengers (Cont.)

- Certify the following:
  - Fit, willing, and able to comply with all pertinent statutory and regulatory requirements including the U.S. Department of Transportation's Americans with Disabilities Act regulations for overthe-road bus companies located at 49 CFR Part 37, Subpart H, if applicable





#### FMCSA Federal Motor Carrier Safety Administration

## Transportation of Passengers (Cont.)

- Review the Transport Passengers Summary to ensure the answers provided are correct
- To change an answer, click the question text

| United States Department of Transportation<br>FMCSA<br>Federal Notor Carrier Safety Administration                                                         | 5n                                                                      |                                      |                                         |
|------------------------------------------------------------------------------------------------------------------------------------------------------------|-------------------------------------------------------------------------|--------------------