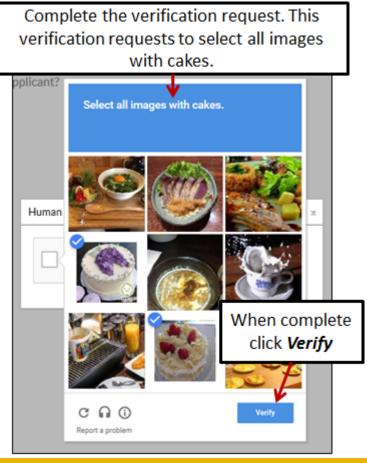

## Accessing the URS Online Application Process (Cont.)

- Before accessing the application the Applicant will need to provide Human Verification
- Select the check box *I'm not a robot*
- Complete the verification request