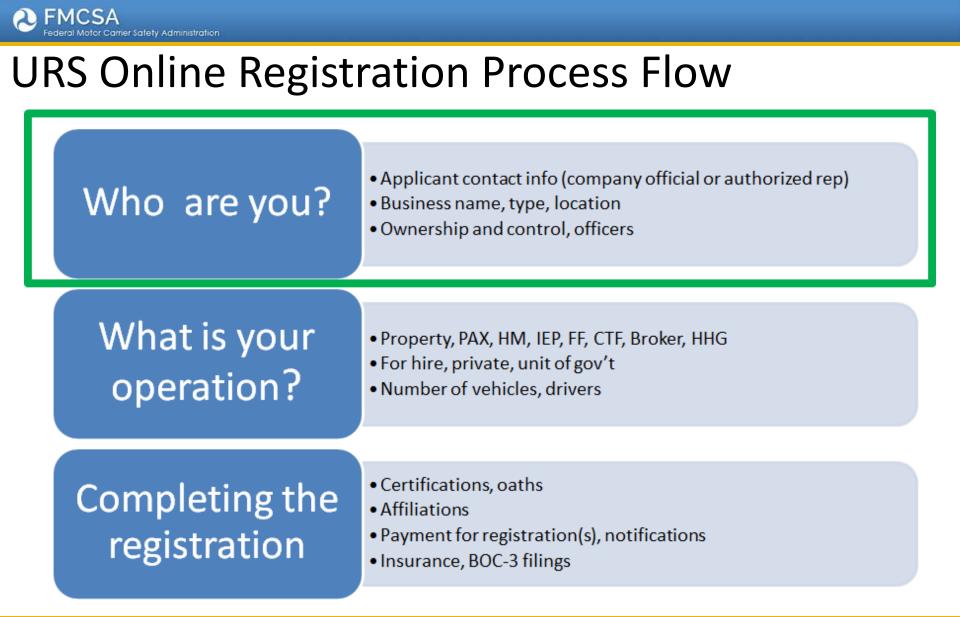

United States Department of Transportation

FMCSA

deral Motor Carrier Safety Administration

**URS Online Registration Process Flow**  Applicant contact info (company official or authorized rep) Who are you? Business name, type, location Ownership and control, officers What is your Property, PAX, HM, IEP, FF, CTF, Broker, HHG For hire, private, unit of gov't operation? Number of vehicles, drivers Certifications, oaths Completing the Affiliations Payment for registration(s), notifications registration Insurance, BOC-3 filings