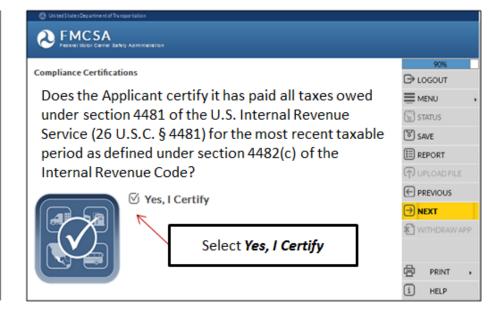

revoked, does the Applicant certify the      | SAVE             |  |  |  |  |
| deficiencies cited in the revocation         | E REPORT         |  |  |  |  |
| proceeding have been corrected?              | UPLOAD FILE      |  |  |  |  |
| Ø Yes, I Certify                             |                  |  |  |  |  |
|                                              | → NEXT           |  |  |  |  |
|                                              | 🖈 WITHDRAW APP   |  |  |  |  |
| Select Yes, I Certify                        |                  |  |  |  |  |
|                                              | 🛱 PRINT ,        |  |  |  |  |
|                                              | 1 HELP           |  |  |  |  |
|                                              |                  |  |  |  |  |





### **Compliance Certifications (Cont.)**

Enter the *Application Password* to *Electronically Sign* 

| () interface deserves a frequencies         |                           |
|---------------------------------------------|---------------------------|
| A FMCSA                                     |                           |
| Compliance Certifications                   | B LOGOUT                  |
| Electronic Signature (Application Password) | E MENU                    |
|                                             | SAVE                      |
|                                             | REPORT<br>(T) UPLOAD FILE |
|                                             | PREVIOUS                  |
|                                             | → NEXT<br>★ WITHDRAW APP  |
|