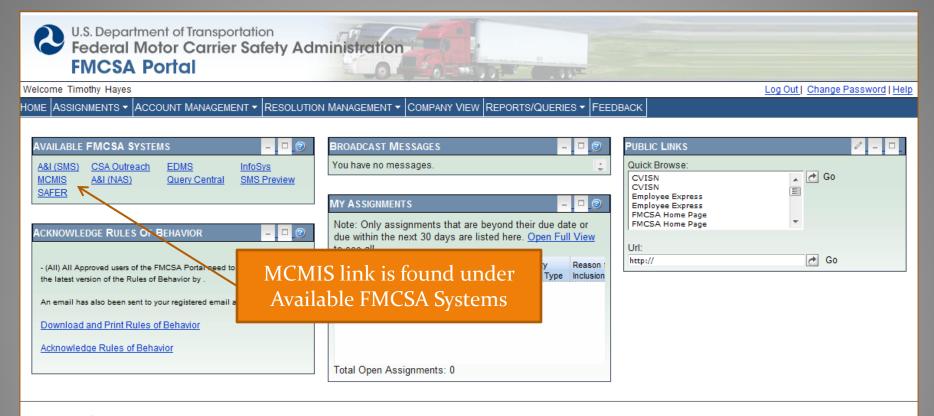

#### Federal Out-of-Service Orders

- There are several different sources available for viewing carrier data in regards to FMCSA Out-of-Service orders
  - MCMIS (The Authoritative Source)
  - SAFER WEBSITE (Public)
  - Query Central

**NOTE:** These different websites, MCMIS in particular, will be covered in detail later in Module 2 of the training.

The following 3 slides give a basic screenshot of each application.

#### MCMIS - Federal Out-of-Service

Choose Subsystem -

Status:

#### **View Company Record**

MCMIS Website can be accessed with a FMCSA Portal Account.
MCMIS is the real-time source of Federal OOS.

ata

Identification

ACTIVE MC/MX

Legal Name: XIAO ZHONG CHEN

DBA Name (Doing Business As):