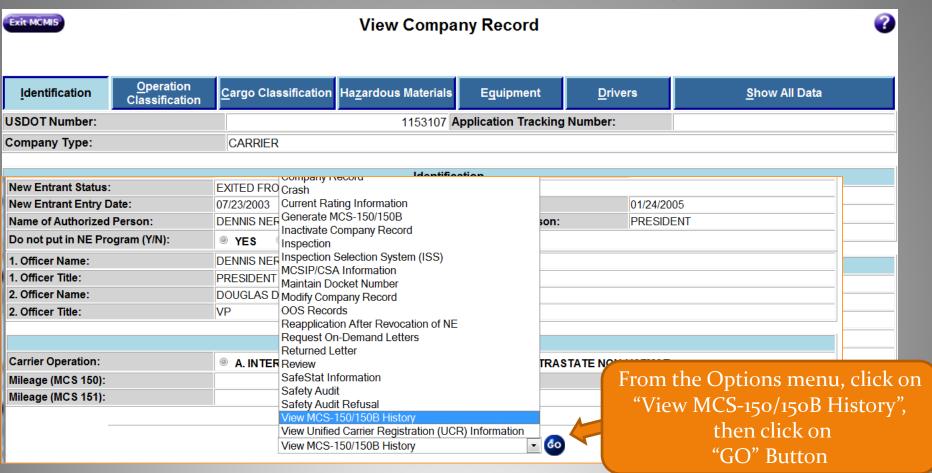

# Temporary Cab Cards

#### **IRP Requirement 6**

 If the IRP office does issue Temp Cab Cards, the same rules for the Permanent Cab Cards should apply

 Provide the 3 example cab card scenarios for the temporary registrations to PRISM Technical Support for additional cab card certification

# Registration Processes