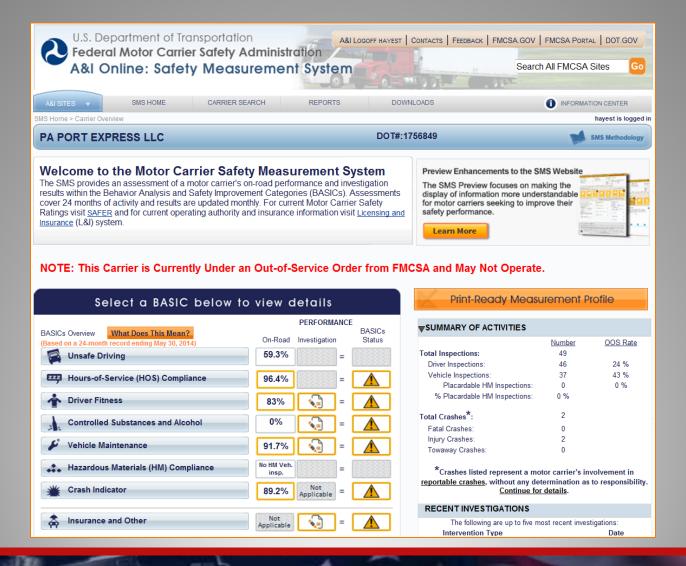

#### Federal Out-of-Service Orders

- There are several different sources available for viewing carrier data in regards to FMCSA Out-of-Service orders
  - MCMIS (The Authoritative Source)
  - SAFER WEBSITE (Public)
  - Query Central

**NOTE:** These different websites, MCMIS in particular, will be covered in detail later in Module 2 of the training.

The following 3 slides give a basic screenshot of each application.