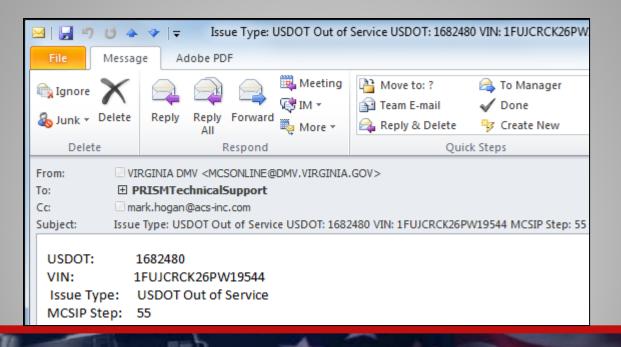

#### Federal Out-of-Service Orders

- There are several different sources available for viewing carrier data in regards to FMCSA Out-of-Service orders
  - MCMIS (The Authoritative Source)
  - SAFER WEBSITE (Public)
  - Query Central

**NOTE:** These different websites, MCMIS in particular, will be covered in detail later in Module 2 of the training.

The following 3 slides give a basic screenshot of each application.

#### MCMIS - Federal Out-of-Service

Choose Subsystem -

Status: