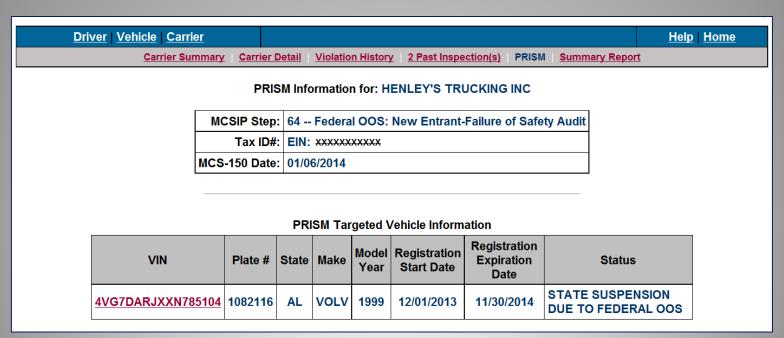

- Upload vehicles to PRISM-SAFER database
- Maintain <u>IRP Status Codes</u> of vehicle registration records
  - IRP Status Code 950 for suspended vehicles due to Federal OOS