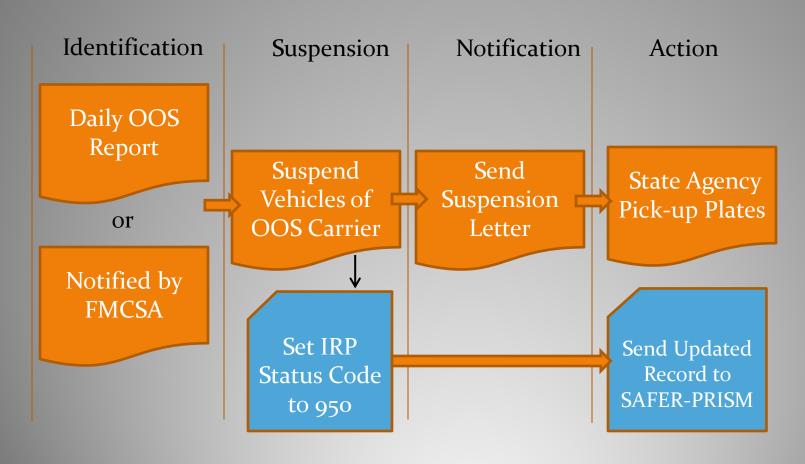

#### How are Out-of-Service Carriers Affected?

 Ultimate sanction is a Federal Out-of-Service Order to cease interstate operations along with State Suspension of vehicle registration

 Suspension/Revocation of registration plates at time of Federal Out-of-Service Order

## Legislation

- Authority for IRP office to <u>deny</u> vehicle registrations of carriers under a Federal Out-of-Service Order
- Authority for IRP office to <u>suspend</u> vehicle registrations of carriers under a Federal Out-of-Server Carriers
- Authority for IRP office to deny registrations of "Re-incarnated/Affiliated" carriers
  - A.K.A. "Chameleon Carriers"
- Authority for IRP office to <u>retrieve license plates</u> for suspended vehicles

- Upload vehicles to PRISM-SAFER database
- Maintain <u>IRP Status Codes</u> of vehicle registration records
  - IRP Status Code 950 for suspended vehicles due to Federal OOS