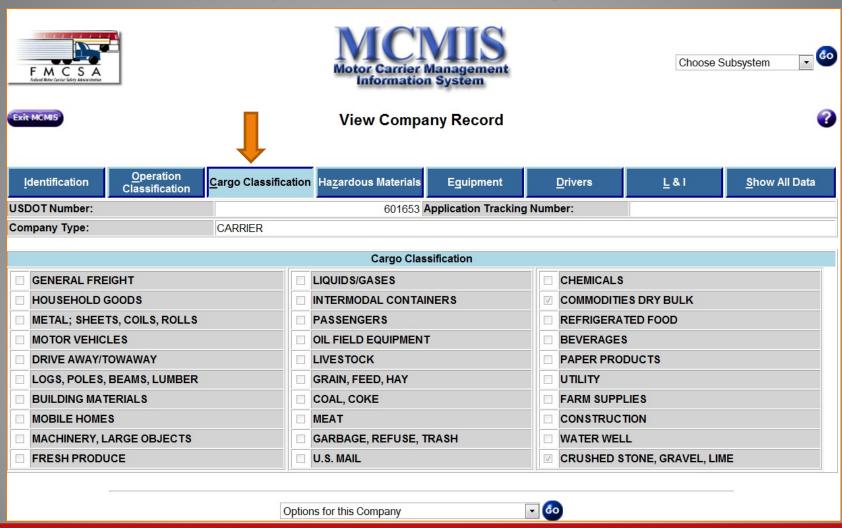

#### Federal Out-of-Service Orders

- There are several different sources available for viewing carrier data in regards to FMCSA Out-of-Service orders
  - MCMIS (The Authoritative Source)
  - SAFER WEBSITE (Public)
  - Query Central

**NOTE:** These different websites, MCMIS in particular, will be covered in detail later in Module 2 of the training.

The following 3 slides give a basic screenshot of each application.

#### MCMIS - Federal Out-of-Service

Choose Subsystem -

Status:

#### **View Company Record**

MCMIS Website can be accessed with a FMCSA Portal Account.
MCMIS is the real-time source of Federal OOS.

ata

Identification

ACTIVE MC/MX

Legal Name: XIAO ZHONG CHEN

DBA Name (Doing Business As):