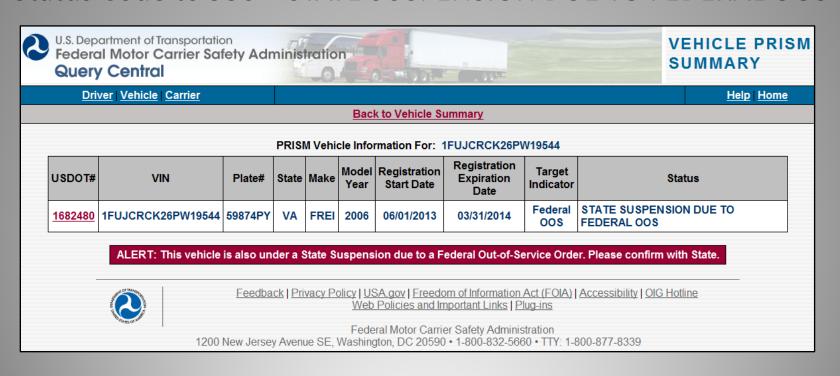

#### Federal Out-of-Service Orders

- There are several different sources available for viewing carrier data in regards to FMCSA Out-of-Service orders
  - MCMIS (The Authoritative Source)
  - SAFER WEBSITE (Public)
  - Query Central

**NOTE:** These different websites, MCMIS in particular, will be covered in detail later in Module 2 of the training.

The following 3 slides give a basic screenshot of each application.

## Query Central - Federal Out-of-Service