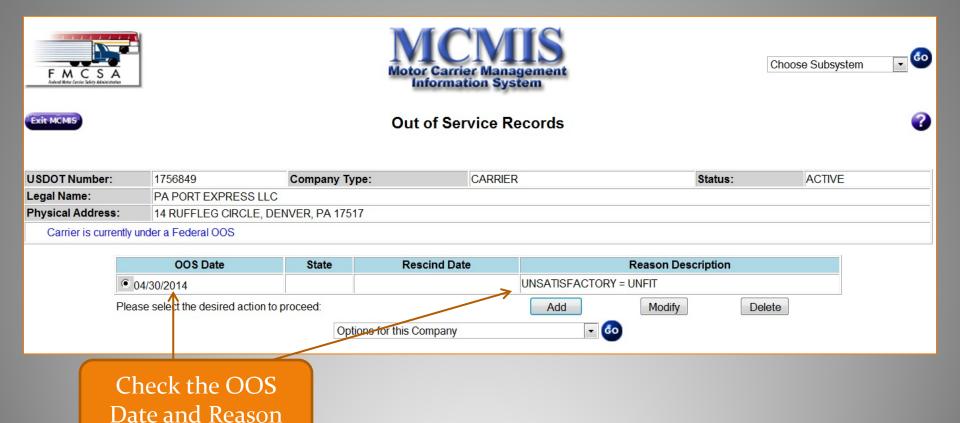

#### Federal Out-of-Service Orders

- There are several different sources available for viewing carrier data in regards to FMCSA Out-of-Service orders
  - MCMIS (The Authoritative Source)
  - SAFER WEBSITE (Public)
  - Query Central

**NOTE:** These different websites, MCMIS in particular, will be covered in detail later in Module 2 of the training.

The following 3 slides give a basic screenshot of each application.

#### MCMIS - Federal Out-of-Service

Choose Subsystem -

Status:

#### **View Company Record**

MCMIS Website can be accessed with a FMCSA Portal Account.
MCMIS is the real-time source of Federal OOS.

ata

Identification

ACTIVE MC/MX

Legal Name: XIAO ZHONG CHEN

DBA Name (Doing Business As):