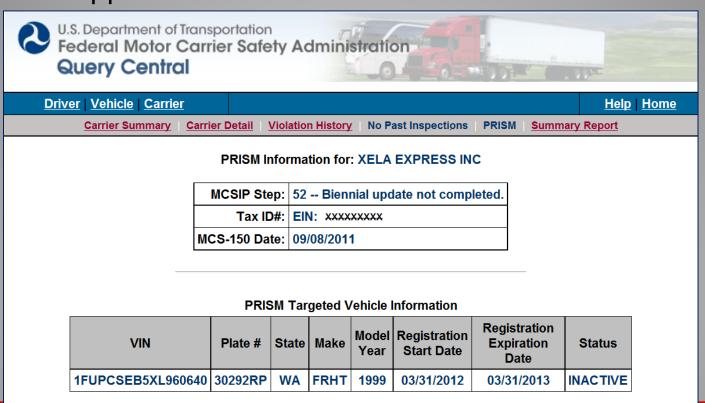

### MCS-150 Update Date

- Prior to March 2014, part of the USDOT validation was to check that the MCS-150 Update Date is not over 1 year
  - That requirement was eliminated by the PRISM program as of March 2014.
     States are no longer required to check the MCS-150 date
- FMCSA regulations are that the MCS-150 Update Date does not exceed two years
  - URS will handle the enforcement side of the biennial update, and set a carrier to MCSIP Step 52
  - State IRP systems use the MCSIP Step 52 to deny registration