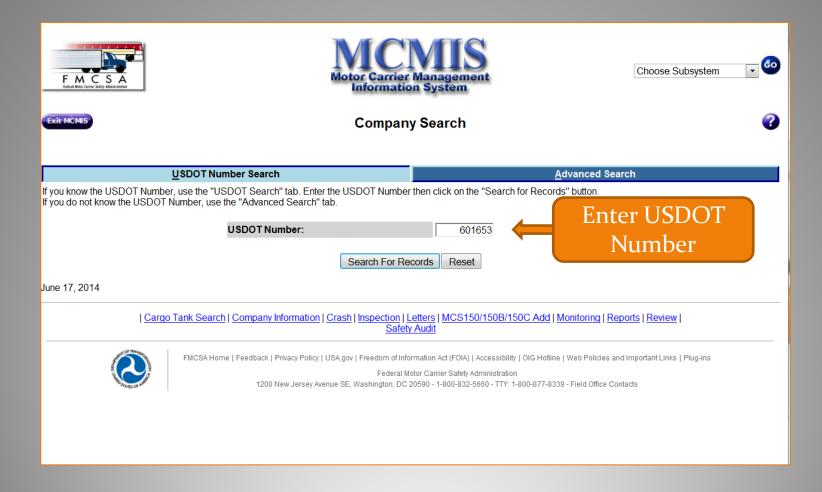

#### Federal Out-of-Service Orders

- There are several different sources available for viewing carrier data in regards to FMCSA Out-of-Service orders
  - MCMIS (The Authoritative Source)
  - SAFER WEBSITE (Public)
  - Query Central

**NOTE:** These different websites, MCMIS in particular, will be covered in detail later in Module 2 of the training.

The following 3 slides give a basic screenshot of each application.

#### MCMIS - Federal Out-of-Service

Choose Subsystem -

Status:

#### **View Company Record**

MCMIS Website can be accessed with a FMCSA Portal Account.
MCMIS is the real-time source of Federal OOS.

ata

Identification

ACTIVE MC/MX

Legal Name: XIAO ZHONG CHEN

DBA Name (Doing Business As):