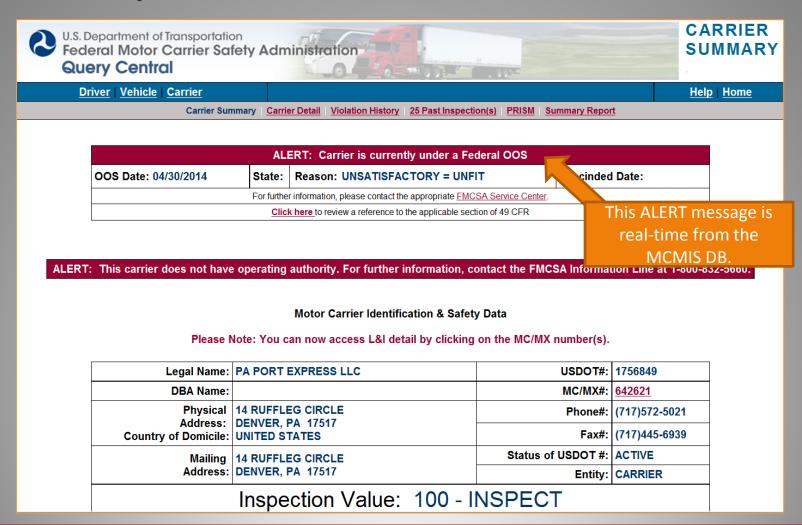

#### Federal Out-of-Service Orders

- There are several different sources available for viewing carrier data in regards to FMCSA Out-of-Service orders
  - MCMIS (The Authoritative Source)
  - SAFER WEBSITE (Public)
  - Query Central

**NOTE:** These different websites, MCMIS in particular, will be covered in detail later in Module 2 of the training.

The following 3 slides give a basic screenshot of each application.

## Query Central - Federal Out-of-Service