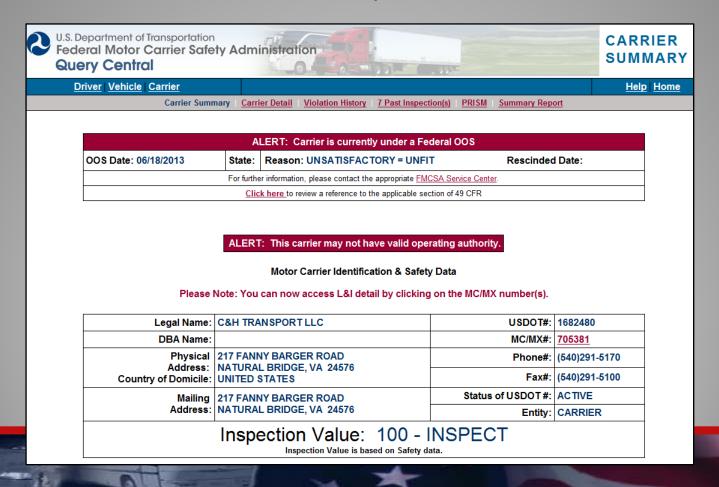

#### Federal Out-of-Service Orders

- There are several different sources available for viewing carrier data in regards to FMCSA Out-of-Service orders
  - MCMIS (The Authoritative Source)
  - SAFER WEBSITE (Public)
  - Query Central

**NOTE:** These different websites, MCMIS in particular, will be covered in detail later in Module 2 of the training.

The following 3 slides give a basic screenshot of each application.

#### **View Company Record**

MCMIS Website can be accessed with a FMCSA Portal Account.
MCMIS is the real-time source of Federal OOS.

ata

Identification

ACTIVE MC/MX

Legal Name: XIAO ZHONG CHEN

DBA Name (Doing Business As):