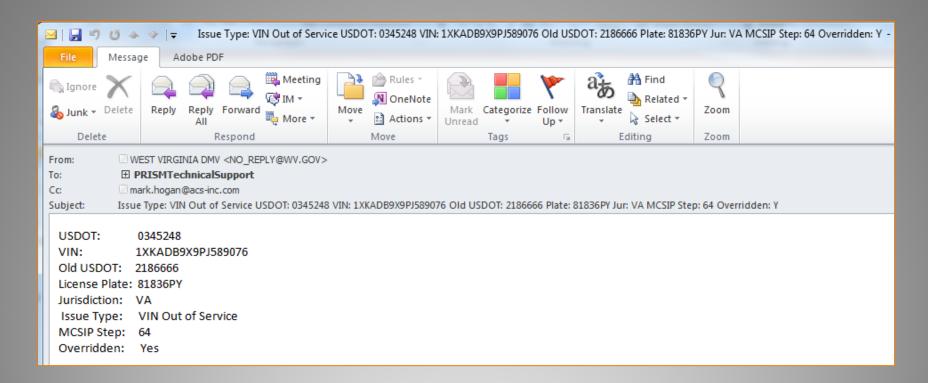

#### Federal Out-of-Service Orders

- There are several different sources available for viewing carrier data in regards to FMCSA Out-of-Service orders
  - MCMIS (The Authoritative Source)
  - SAFER WEBSITE (Public)
  - Query Central

**NOTE:** These different websites, MCMIS in particular, will be covered in detail later in Module 2 of the training.

The following 3 slides give a basic screenshot of each application.