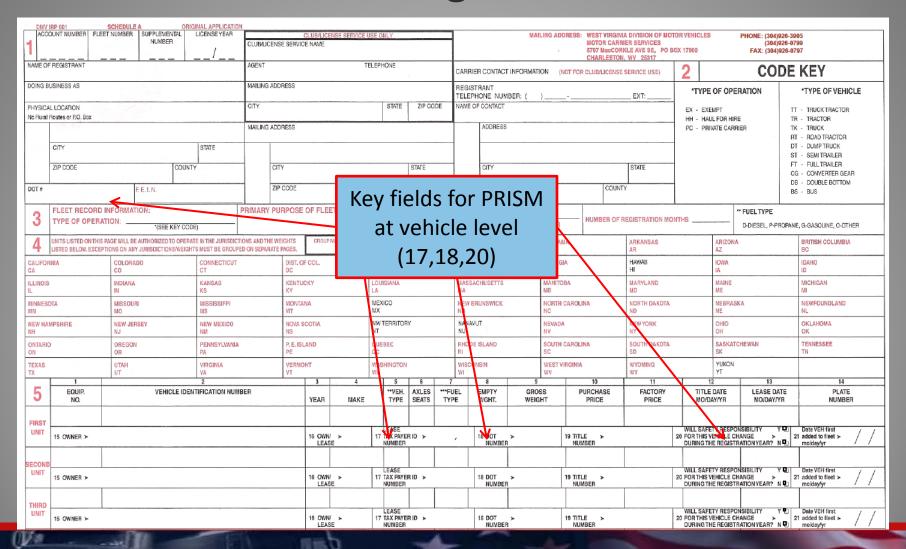

### **IRP** Requirement 4

 Validate the DOT Number and TIN before adding any DOT Number and TIN combination to the IRP registration files at the vehicle level (VIN).

#### **IRP Requirement 4**

- Enter USDOT Number and TIN and compare to local Census data
  - PRISM Census File, downloaded daily by the IRP System
  - Ensures carrier is legitimate

- Other validation checks include:
  - Inactive Carriers
  - Intrastate Carriers
  - Registrant-Only, Shipper, Intermodal Equipment Providers (IEP)