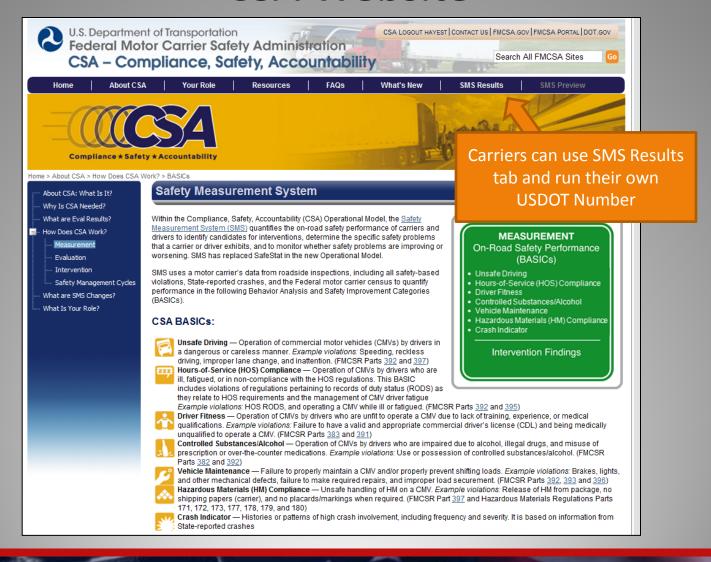

## Carrier Safety Measurement System (SMS)

- Organized by seven specific BASICs
- Identifies safety problems to determine:
  - -whom to investigate
  - -where to focus the investigation
- Uses all safety-based roadside inspection violations

#### BASICS of the SMS

- Behavior Analysis and Safety Improvement Categories (BASICs)
- Unsafe Driving
- Fatigued Driving (Hours-of-Service)
- Driver Fitness
- Controlled Substances/Alcohol
- Vehicle Maintenance
- Cargo Related
- Crash Indicator

#### **CSA** Website

#### **SMS** Results