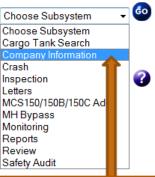

#### Federal Out-of-Service Orders

- There are several different sources available for viewing carrier data in regards to FMCSA Out-of-Service orders
  - MCMIS (The Authoritative Source)
  - SAFER WEBSITE (Public)
  - Query Central

**NOTE:** These different websites, MCMIS in particular, will be covered in detail later in Module 2 of the training.

The following 3 slides give a basic screenshot of each application.

#### MCMIS - Federal Out-of-Service

Choose Subsystem -

Status: