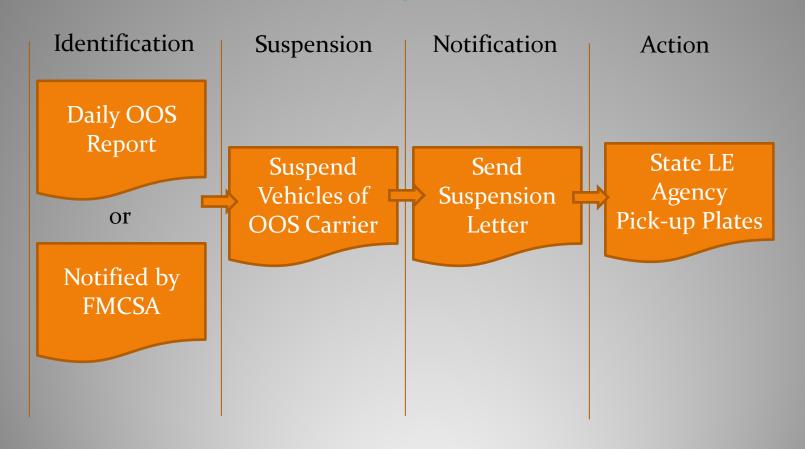

#### PRISM... Three Main Parts

- FMCSA Federal Motor Carrier Safety Administration
  - Issues Out-of-Service Orders to unsafe motor carriers

- Commercial Vehicle Registration Process (State IRP)
  - Deny/Suspend vehicle registrations of OOS carriers

- State Law Enforcement Agencies (LE)
  - Identify and shut-down OOS carriers at the roadside

#### How are Out-of-Service Carriers Affected?

 Ultimate sanction is a Federal Out-of-Service Order to cease interstate operations along with State Suspension of vehicle registration

 Suspension/Revocation of registration plates at time of Federal Out-of-Service Order