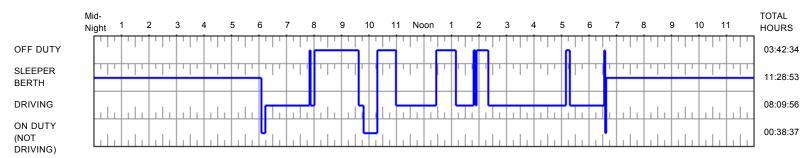

fleet director
Account: 555188

Driver Name: Driver 1 Date:

Co-Driver Name: Vehicle Nu

Vehicle Number: 555188-106

Transportes Olympic de Mexico S. de R.L. **Trailer Number:** 6053

Manifest Number: 1847331609

4/14/2014

Shipper:

Total Miles Driver: 430.8 Commodity:

Terminal:

Address:

**Carrier Name &** 

| Time     | Status   | Address                                                             | Comments |
|----------|----------|---------------------------------------------------------------------|----------|
| 12:00 AM | Off Duty | MEX-85 GUERRERO / TAMAULIPAS, MX                                    |          |
| 5:16 AM  | On Duty  | CARRETERA A CIUDAD MIGUEL ALEMAN/MEX-54 APODACA / NUEVO LEON, MX    |          |
| 5:27 AM  | Driving  | CARRETERA A CIUDAD MIGUEL ALEMAN/MEX-54 APODACA / NUEVO<br>LEON, MX |          |
| 8:11 AM  | Off Duty | ANZURES NUEVO LAREDO / TAMAULIPAS, MX 88284                         |          |
| 8:22 AM  | Driving  | ANZURES NUEVO LAREDO / TAMAULIPAS, MX 88284                         |          |
| 9:04 AM  | On Duty  | Closest Landmark: World Trade Bridge POE LAREDO, TX 78045           |          |
| 9:15 AM  | Driving  | Closest Landmark: World Trade Bridge POE LAREDO, TX 78045           |          |
| 9:17 AM  | On Duty  | Closest Landmark: World Trade Bridge POE LAREDO, TX 78045           |          |
| 9:24 AM  | Driving  | Closest Landmark: World Trade Bridge POE LAREDO, TX 78045           |          |
| 11:05 AM | Off Duty | I-35 N PEARSALL, TX 78061                                           |          |
| 11:40 AM | Driving  | I-35 N PEARSALL, TX 78061                                           |          |
| 2:18 PM  | Off Duty | 3791 S AUSTIN AVE/I-35-BL GEORGETOWN, TX 78626                      |          |
| 4:46 PM  | On Duty  | 3789 S AUSTIN AVE/I-35-BL GEORGETOWN, TX 78626                      |          |

 Driver Name:
 Driver 1
 Date:
 4/14/2014

 Co-Driver Name:
 Vehicle Number:
 555188-106

Carrier Name & Transportes Olympic de Mexico S. de R.L. Trailer Number: 6053
Address: 4047

Manifest Number: 1847331609

Shipper:

Total Miles Driver: 430.8 Commodity:

Terminal:

| Time    | Status        | Address                                        | Comments |
|---------|---------------|------------------------------------------------|----------|
| 5:31 PM | Driving       | 3793 S AUSTIN AVE/I-35-BL GEORGETOWN, TX 78626 |          |
| 6:01 PM | On Duty       | 16987 S IH 35 SALADO, TX 76571                 |          |
| 6:11 PM | Sleeper Berth | 16987 S IH 35 SALADO, TX 76571                 |          |