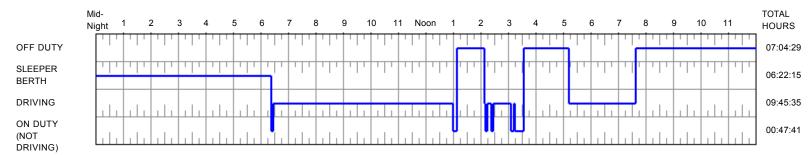

Driver Name:Driver 3Date:4/15/2014Co-Driver Name:Vehicle Number:555188-108Carrier Name &Transportes Olympic de Mexico S. de R.L.Trailer Number:6045

Carrier Name & Transportes Olympic de Mexico S. de R.L. Trailer Number:

Address: Manifest Number:

Shipper:

Total Miles Driver: 619.0 Commodity:

| Time     | Status        | Address                                  | Comments |
|----------|---------------|------------------------------------------|----------|
| 12:00 AM | Sleeper Berth | I-15 WILLARD, UT 84340                   |          |
| 7:45 AM  | On Duty       | I-15 WILLARD, UT 84340                   |          |
| 7:46 AM  | Driving       | I-15 WILLARD, UT 84340                   |          |
| 12:19 PM | Off Duty      | 3267 S FEDERAL WAY BOISE, ID 83705       |          |
| 1:19 PM  | Driving       | 3267 S FEDERAL WAY BOISE, ID 83705       |          |
| 2:20 PM  | Off Duty      | YTURRI BELTLINE/OR-201 ONTARIO, OR 97914 |          |
| 2:49 PM  | Driving       | YTURRI BELTLINE/OR-201 ONTARIO, OR 97914 |          |
| 7:41 PM  | On Duty       | 1894 S 1ST ST SUNNYSIDE, WA 98944        |          |
| 7:47 PM  | Driving       | 1894 S 1ST ST SUNNYSIDE, WA 98944        |          |
| 7:50 PM  | Off Duty      | 235 E SOUTH HILL RD SUNNYSIDE, WA 98944  |          |
|          |               |                                          |          |