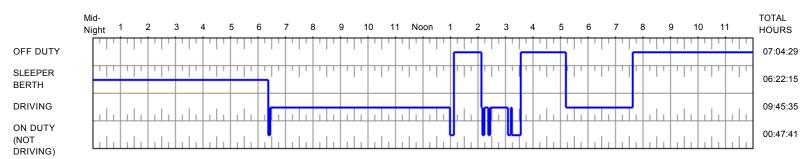

Driver Name:

Driver 3

Transportes Olympic de Mexico S. de R.L.

**Date:** 4/14/2014

**Co-Driver Name:** 

Vehicle Number: 555188-108

Carrier Name &

Trailer Number: 6045

Address:

**Manifest Number:** 

Shipper:

Total Miles Driver: 529.8

Commodity:

| Time     | Status        | Address Comments                                           |  |
|----------|---------------|------------------------------------------------------------|--|
| 12:00 AM | Sleeper Berth | 456 W MAPLE ST/E MAPLE AVE BLOOMFIELD, NM 87413            |  |
| 8:18 AM  | On Duty       | 254 S BLOOMFIELD BLVD/US-550 BLOOMFIELD, NM 87413          |  |
| 8:23 AM  | Driving       | 254 S BLOOMFIELD BLVD/US-550 BLOOMFIELD, NM 87413          |  |
| 12:14 PM | Off Duty      | US-491 MONTICELLO, UT 84535                                |  |
| 12:24 PM | Driving       | US-491 MONTICELLO, UT 84535                                |  |
| 1:30 PM  | Off Duty      | DINOSAUR DIAMOND PREHISTORIC HWY/US-191 THOMPSON, UT 84540 |  |
| 1:33 PM  | Driving       | DINOSAUR DIAMOND PREHISTORIC HWY/US-191 THOMPSON, UT 84540 |  |
| 2:21 PM  | Off Duty      | 1013 E MAIN ST/I-70-BL GREEN RIVER, UT 84540               |  |
| 3:31 PM  | Driving       | 1013 E MAIN ST/I-70-BL GREEN RIVER, UT 84540               |  |
| 7:58 PM  | Sleeper Berth | I-15 WILLARD, UT 84340                                     |  |