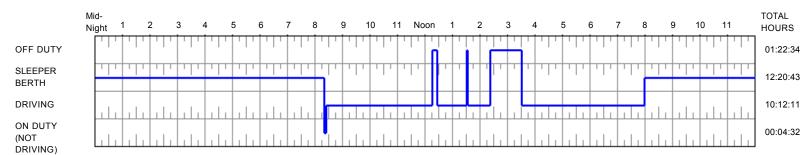

**Driver Name:** Driver 1

Transportes Olympic de Mexico S. de R.L.

**Date:** 4/16/2014

Co-Driver Name:

**Vehicle Number:** 555188-106

Carrier Name &

Trailer Number: 6053

Address:

Manifest Number: 1847331609

Shipper:

Total Miles Driver: 263.0

Commodity:

| Time     | Status        | Address                                                          | Comments |
|----------|---------------|------------------------------------------------------------------|----------|
| 12:00 AM | Sleeper Berth | 521 VETERANS DR/VETERAN DR PEARSALL, TX 78061                    |          |
| 8:13 AM  | On Duty       | 521 VETERANS DR/VETERAN DR PEARSALL, TX 78061                    |          |
| 8:24 AM  | Driving       | 521 VETERANS DR/VETERAN DR PEARSALL, TX 78061                    |          |
| 9:35 AM  | On Duty       | 238 E TEXAS STATE HWY 44/TX-44 ENCINAL, TX 78019                 |          |
| 9:48 AM  | Driving       | 236 E TEXAS STATE HWY 44/TX-44 ENCINAL, TX 78019                 |          |
| 9:50 AM  | Off Duty      | 28685 I-35 N ENCINAL, TX 78019                                   |          |
| 10:11 AM | Driving       | 28681 I-35 N ENCINAL, TX 78019                                   |          |
| 10:53 AM | On Duty       | 12136 SARA RD LAREDO, TX 78045                                   |          |
| 11:25 AM | Driving       | 12134 SARA RD LAREDO, TX 78045                                   |          |
| 11:49 AM | Off Duty      | I-35 LAREDO, TX 78045                                            |          |
| 12:22 PM | Driving       | I-35 LAREDO, TX 78045                                            |          |
| 4:33 PM  | On Duty       | CARRETERA A CIUDAD MIGUEL ALEMAN/MEX-54 APODACA / NUEVO LEON, MX |          |
| 4:40 PM  | Off Duty      | CARRETERA A CIUDAD MIGUEL ALEMAN/MEX-54 APODACA / NUEVO LEON, MX |          |