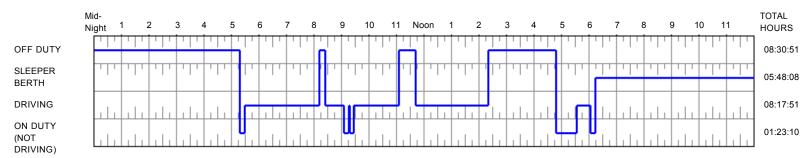

**Driver Name:** Driver 1

Transportes Olympic de Mexico S. de R.L.

**Date:** 4/15/2014

**Co-Driver Name:** 

Vehicle Number: 555188-106

Carrier Name &

Trailer Number: 6053

Address:

Manifest Number: 1847331609

Shipper:

Total Miles Driver: 379.1

Commodity:

| Time     | Status        | Address                                       | Comments |
|----------|---------------|-----------------------------------------------|----------|
| 12:00 AM | Sleeper Berth | 16987 S IH 35 SALADO, TX 76571                |          |
| 7:33 AM  | On Duty       | I-35 SALADO, TX 76571                         |          |
| 7:46 AM  | Driving       | 16987 S IH 35 SALADO, TX 76571                |          |
| 9:43 AM  | Off Duty      | 8984 S US-79/US-79 JEWETT, TX 75846           |          |
| 11:12 AM | Driving       | 9004 S US-79/US-79 JEWETT, TX 75846           |          |
| 11:16 AM | On Duty       | 9076 S US-79/US-79 JEWETT, TX 75846           |          |
| 2:18 PM  | Driving       | 9056 S US-79/US-79 JEWETT, TX 75846           |          |
| 2:21 PM  | Off Duty      | 8970 S US-79/US-79 JEWETT, TX 75846           |          |
| 2:54 PM  | Driving       | 8968 S US-79/US-79 JEWETT, TX 75846           |          |
| 3:50 PM  | Off Duty      | 185 FM-485 HEARNE, TX 77859                   |          |
| 4:51 PM  | Driving       | 185 FM-485 HEARNE, TX 77859                   |          |
| 9:09 PM  | Sleeper Berth | 521 VETERANS DR/VETERAN DR PEARSALL, TX 78061 |          |
|          |               |                                               |          |

| ereby certify the above is true and correct:*_ |                    |  |
|------------------------------------------------|--------------------|--|
|                                                | (driver signature) |  |
|                                                |                    |  |
|                                                |                    |  |
|                                                |                    |  |