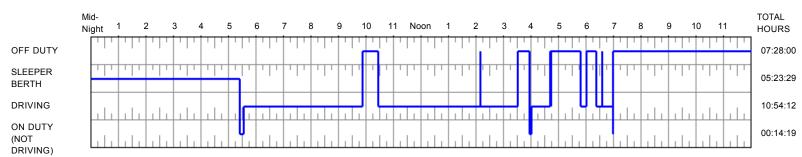

**Driver Name:** Driver 1

Transportes Olympic de Mexico S. de R.L.

**Date:** 4/15/2014

**Co-Driver Name:** 

Vehicle Number: 555188-106

Carrier Name &

Trailer Number: 6053

Address:

Manifest Number: 1847331609

Shipper:

Total Miles Driver: 379.1

Commodity:

| Time     | Status        | Address                                       | Comments |
|----------|---------------|-----------------------------------------------|----------|
| 12:00 AM | Sleeper Berth | 16987 S IH 35 SALADO, TX 76571                |          |
| 7:33 AM  | On Duty       | I-35 SALADO, TX 76571                         |          |
| 7:46 AM  | Driving       | 16987 S IH 35 SALADO, TX 76571                |          |
| 9:43 AM  | Off Duty      | 8984 S US-79/US-79 JEWETT, TX 75846           |          |
| 11:12 AM | Driving       | 9004 S US-79/US-79 JEWETT, TX 75846           |          |
| 11:16 AM | On Duty       | 9076 S US-79/US-79 JEWETT, TX 75846           |          |
| 2:18 PM  | Driving       | 9056 S US-79/US-79 JEWETT, TX 75846           |          |
| 2:21 PM  | Off Duty      | 8970 S US-79/US-79 JEWETT, TX 75846           |          |
| 2:54 PM  | Driving       | 8968 S US-79/US-79 JEWETT, TX 75846           |          |
| 3:50 PM  | Off Duty      | 185 FM-485 HEARNE, TX 77859                   |          |
| 4:51 PM  | Driving       | 185 FM-485 HEARNE, TX 77859                   |          |
| 9:09 PM  | Sleeper Berth | 521 VETERANS DR/VETERAN DR PEARSALL, TX 78061 |          |
|          |               |                                               |          |