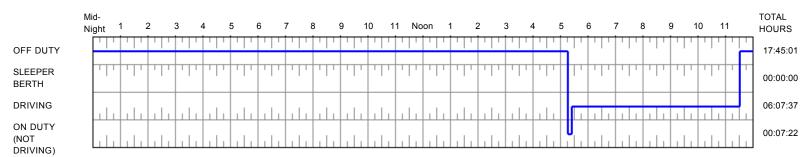

**Driver Name:** Driver 1

Transportes Olympic de Mexico S. de R.L.

**Date:** 4/15/2014

**Co-Driver Name:** 

Vehicle Number: 555188-106

Carrier Name &

Trailer Number: 6053

Address:

Manifest Number: 1847331609

Shipper:

Total Miles Driver: 379.1

Commodity:

| Time     | Status        | Address                                       | Comments |
|----------|---------------|-----------------------------------------------|----------|
| 12:00 AM | Sleeper Berth | 16987 S IH 35 SALADO, TX 76571                |          |
| 7:33 AM  | On Duty       | I-35 SALADO, TX 76571                         |          |
| 7:46 AM  | Driving       | 16987 S IH 35 SALADO, TX 76571                |          |
| 9:43 AM  | Off Duty      | 8984 S US-79/US-79 JEWETT, TX 75846           |          |
| 11:12 AM | Driving       | 9004 S US-79/US-79 JEWETT, TX 75846           |          |
| 11:16 AM | On Duty       | 9076 S US-79/US-79 JEWETT, TX 75846           |          |
| 2:18 PM  | Driving       | 9056 S US-79/US-79 JEWETT, TX 75846           |          |
| 2:21 PM  | Off Duty      | 8970 S US-79/US-79 JEWETT, TX 75846           |          |
| 2:54 PM  | Driving       | 8968 S US-79/US-79 JEWETT, TX 75846           |          |
| 3:50 PM  | Off Duty      | 185 FM-485 HEARNE, TX 77859                   |          |
| 4:51 PM  | Driving       | 185 FM-485 HEARNE, TX 77859                   |          |
| 9:09 PM  | Sleeper Berth | 521 VETERANS DR/VETERAN DR PEARSALL, TX 78061 |          |
|          |               |                                               |          |