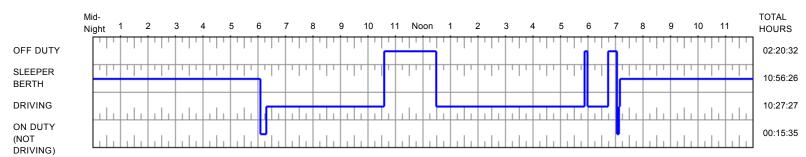

**Driver Name:** Driver 1

Transportes Olympic de Mexico S. de R.L.

**Date:** 4/15/2014

**Co-Driver Name:** 

Vehicle Number: 555188-106

Carrier Name &

Trailer Number: 6053

Address:

Manifest Number: 1847331609

Shipper:

Total Miles Driver: 379.1

Commodity:

| Time     | Status        | Address                                       | Comments |
|----------|---------------|-----------------------------------------------|----------|
| 12:00 AM | Sleeper Berth | 16987 S IH 35 SALADO, TX 76571                |          |
| 7:33 AM  | On Duty       | I-35 SALADO, TX 76571                         |          |
| 7:46 AM  | Driving       | 16987 S IH 35 SALADO, TX 76571                |          |
| 9:43 AM  | Off Duty      | 8984 S US-79/US-79 JEWETT, TX 75846           |          |
| 11:12 AM | Driving       | 9004 S US-79/US-79 JEWETT, TX 75846           |          |
| 11:16 AM | On Duty       | 9076 S US-79/US-79 JEWETT, TX 75846           |          |
| 2:18 PM  | Driving       | 9056 S US-79/US-79 JEWETT, TX 75846           |          |
| 2:21 PM  | Off Duty      | 8970 S US-79/US-79 JEWETT, TX 75846           |          |
| 2:54 PM  | Driving       | 8968 S US-79/US-79 JEWETT, TX 75846           |          |
| 3:50 PM  | Off Duty      | 185 FM-485 HEARNE, TX 77859                   |          |
| 4:51 PM  | Driving       | 185 FM-485 HEARNE, TX 77859                   |          |
| 9:09 PM  | Sleeper Berth | 521 VETERANS DR/VETERAN DR PEARSALL, TX 78061 |          |
|          |               |                                               |          |