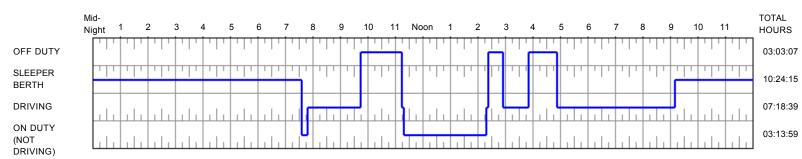

**Driver Name:** Driver 1

Transportes Olympic de Mexico S. de R.L.

**Date:** 4/16/2014

Co-Driver Name:

**Vehicle Number:** 555188-106

Carrier Name &

Trailer Number: 6053

Address:

Manifest Number: 1847331609

Shipper:

Total Miles Driver: 263.0

Commodity:

| Time     | Status        | Address                                                          | Comments |
|----------|---------------|------------------------------------------------------------------|----------|
| 12:00 AM | Sleeper Berth | 521 VETERANS DR/VETERAN DR PEARSALL, TX 78061                    |          |
| 8:13 AM  | On Duty       | 521 VETERANS DR/VETERAN DR PEARSALL, TX 78061                    |          |
| 8:24 AM  | Driving       | 521 VETERANS DR/VETERAN DR PEARSALL, TX 78061                    |          |
| 9:35 AM  | On Duty       | 238 E TEXAS STATE HWY 44/TX-44 ENCINAL, TX 78019                 |          |
| 9:48 AM  | Driving       | 236 E TEXAS STATE HWY 44/TX-44 ENCINAL, TX 78019                 |          |
| 9:50 AM  | Off Duty      | 28685 I-35 N ENCINAL, TX 78019                                   |          |
| 10:11 AM | Driving       | 28681 I-35 N ENCINAL, TX 78019                                   |          |
| 10:53 AM | On Duty       | 12136 SARA RD LAREDO, TX 78045                                   |          |
| 11:25 AM | Driving       | 12134 SARA RD LAREDO, TX 78045                                   |          |
| 11:49 AM | Off Duty      | I-35 LAREDO, TX 78045                                            |          |
| 12:22 PM | Driving       | I-35 LAREDO, TX 78045                                            |          |
| 4:33 PM  | On Duty       | CARRETERA A CIUDAD MIGUEL ALEMAN/MEX-54 APODACA / NUEVO LEON, MX |          |
| 4:40 PM  | Off Duty      | CARRETERA A CIUDAD MIGUEL ALEMAN/MEX-54 APODACA / NUEVO LEON, MX |          |

| I hereby certify the above is true and correct: | **                 |
|-------------------------------------------------|--------------------|
| •                                               | (driver signature) |
|                                                 |                    |
|                                                 |                    |