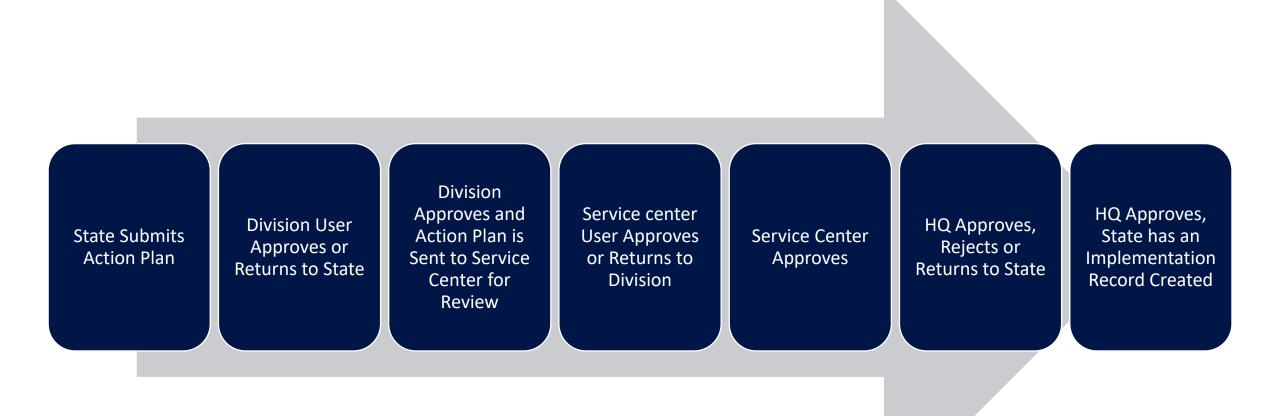

naging user access.

# **Content Types**

#### Reviews

- FMCSA users can create and share reviews with the state
- Reviews types include APR, STR, CDLIS, Legal Review, Other

#### Findings

- FMCSA users can create a finding and submit to HQ for review
- Upon approval the finding will be shared with the state users

#### **Action Plans**

- State users can submit action plans to FMCSA users for approval within the system
- Upon approval the State users can submit an implementation record

### Action Plan Implementations

- When the state user completes implementing their action plan, they can submit an action plan implementation to FMCSA users
- Upon approval of the implementation the finding record will be closed

## **Review Workflow Overview**



### **Action Plan Workflow Overview**



## **Action Plan Implementation Overview**



# **System Status**

- ✓ Discovery
- ✓ Development
- ✓ User Acceptance Testing
  ✓ UAT Signoff
- ✓ Deployment
  - ✓ STG
  - ✓ PROD
- ✓ User Training
- ✓Go Live



### **Resources**

### **Quick Links**

- State User Access Link: <u>score.fmcsa.dot.gov</u>
- FMCSA User Guide
- State User Guide

For assistance contact SCORE support at:

FMCSA-SCORE-Support@dot.gov

### Demo



## Questions