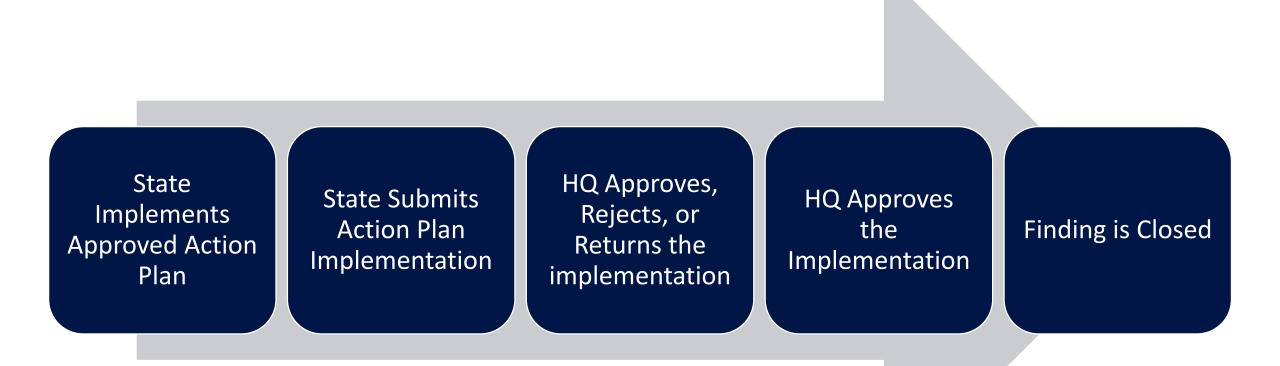

Reviews

- FMCSA users can create and share reviews with the state
- Reviews types include APR, STR, CDLIS, Legal Review, Other

#### Findings

- FMCSA users can create a finding and submit to HQ for review
- Upon approval the finding will be shared with the state users

#### **Action Plans**

- State users can submit action plans to FMCSA users for approval within the system
- Upon approval the State users can submit an implementation record

### Action Plan Implementations

- When the state user completes implementing their action plan, they can submit an action plan implementation to FMCSA users
- Upon approval of the implementation the finding record will be closed

## **Review Workflow Overview**



### **Action Plan Workflow Overview**



## **Action Plan Implementation Overview**



# **System Status**

- ✓ Discovery
- ✓ Development
- ✓ User Acceptance Testing
  ✓ UAT Signoff
- ✓ Deployment
  - ✓ STG
  - ✓ PROD
- ✓ User Training
- ✓Go Live



### **Resources**

### **Quick Links**

- State User Access Link: <u>score.fmcsa.dot.gov</u>
- FMCSA User Guide
- State User Guide

For assistance contact SCORE support at:

FMCSA-SCORE-Support@dot.gov

### Demo



## Questions