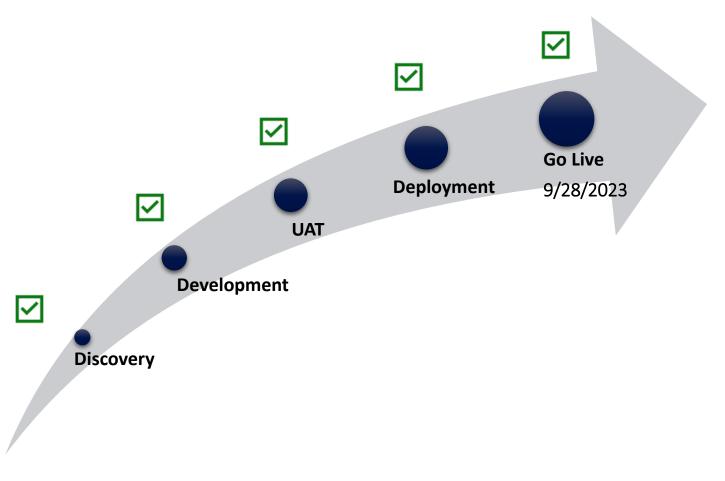

# **System Status**

- ✓ Discovery
- ✓ Development
- ✓ User Acceptance Testing
  ✓ UAT Signoff
- ✓ Deployment
  - ✓ STG
  - ✓ PROD
- ✓ User Training
- ✓Go Live