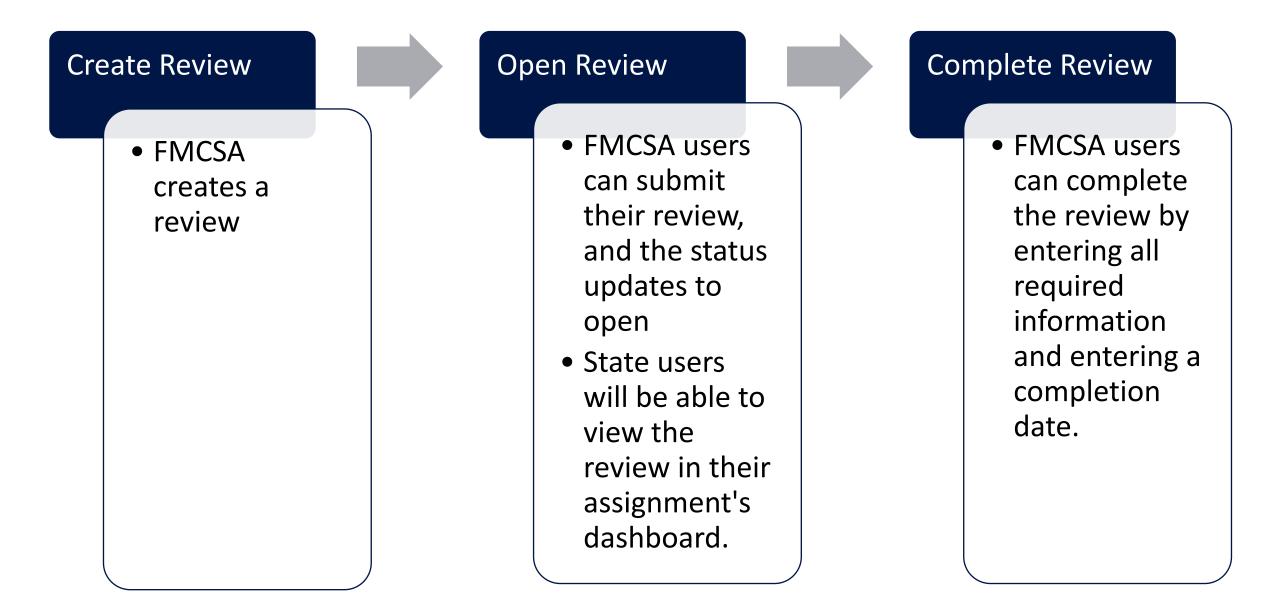

ating content, sending out alerts, and managing user access.

# **Content Types**

#### Reviews

- FMCSA users can create and share reviews with the state
- Reviews types include APR, STR, CDLIS, Legal Review, Other

#### Findings

- FMCSA users can create a finding and submit to HQ for review
- Upon approval the finding will be shared with the state users

#### **Action Plans**

- State users can submit action plans to FMCSA users for approval within the system
- Upon approval the State users can submit an implementation record

### Action Plan Implementations

- When the state user completes implementing their action plan, they can submit an action plan implementation to FMCSA users
- Upon approval of the implementation the finding record will be closed

## **Review Workflow Overview**



### **Action Plan Workflow Overview**



## **Action Plan Implementation Overview**



# **System Status**

- ✓ Discovery
- ✓ Development
- ✓ User Acceptance Testing
  ✓ UAT Signoff
- ✓ Deployment
  - ✓ STG
  - ✓ PROD
- ✓ User Training
- ✓Go Live



### **Resources**

### **Quick Links**

- State User Access Link: <u>score.fmcsa.dot.gov</u>
- FMCSA User Guide
- State User Guide

For assistance contact SCORE support at:

FMCSA-SCORE-Support@dot.gov

### Demo



## Questions