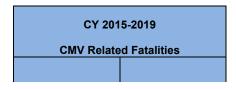

## Trend Analysis for 2015 - 2019

Goal measurement as defined by your State: Actual # Fatalities

If you select 'Other' as the goal measurement, explain the measurement used in the text box provided:

| Measurement<br>Period (Include 5 Periods) |            | Fatalities | Goal | Outcome |
|-------------------------------------------|------------|------------|------|---------|
| Begin Date                                | End Date   |            |      |         |
| 01/01/2019                                | 12/31/2019 | 292        | 224  | 292     |
| 01/01/2018                                | 12/31/2018 | 333        | 226  | 333     |
| 01/01/2017                                | 12/31/2017 | 327        | 245  | 327     |
| 01/01/2016                                | 12/31/2016 | 340        | 245  | 340     |
| 01/01/2015                                | 12/31/2015 | 303        | 238  | 303     |