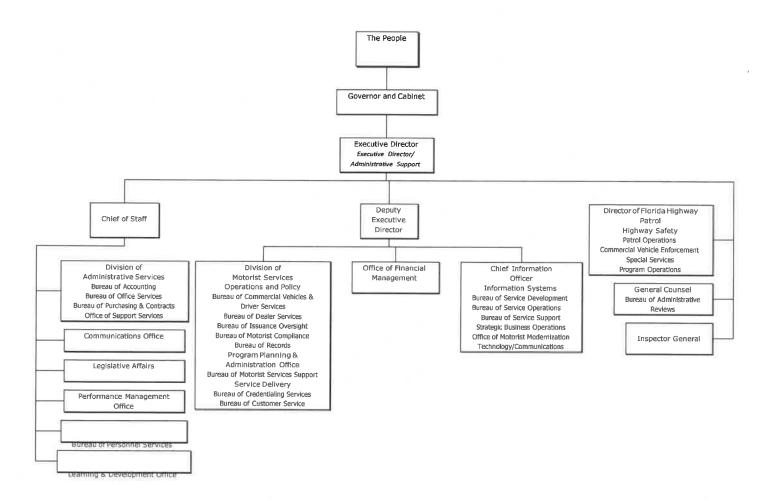

d the agreements to which they are allocated in accordance with applicable requirements. Further, the same costs that have been treated as indirect costs have not been claimed as direct costs. Similar types of costs have been accounted for consistently and the Federal government will be notified of any accounting changes that would affect the predetermined rate.

I declare that the foregoing is true and correct.

STATE OF FLORIDA

Governmental Unit: DEPARTMENT OF HIGHWAY SAFETY AND MOTOR VEHICHLES

Signature: 

### Mile Collection

Signature: 

\*\*The collection of the collection of

Name of Official: \_ Pace Callaway

Title: \_ Chief Financial Officer

Date of Execution: \_ June 22, 2022

**Organization Chart** 

# DEPARTMENT OF HIGHWAY SAFETY & MOTOR VEHICLES' ORGANIZATIONAL STRUCTURE



**Cost Policy Statement** 

- I. General Accounting Policies
- A. Basis of Accounting Modified Accrual Basis
- B. Fiscal Period July 1 through June 30
- C. Allocation Basis Simplified Allocation Method
- D. Indirect Cost Allocation Base Modified Total Direct Costs (MTDC) all operating expenditures excluding equipment, capital outlay, alterations and renovations, and non-operating expenses.
- E. Fringe Benefit Allocation Base N/A. Fringe Benefit costs are directly identified and recorded to the applicable indirect or direct organization.
- F. The Florida Department of Highway Safety and Motor Vehicles (DHSMV) maintains adequate internal controls to ensure that no costs are charged both directly and indirectly to federal awards.
- G. DHSMV accumulates all indirect costs and revenues accord