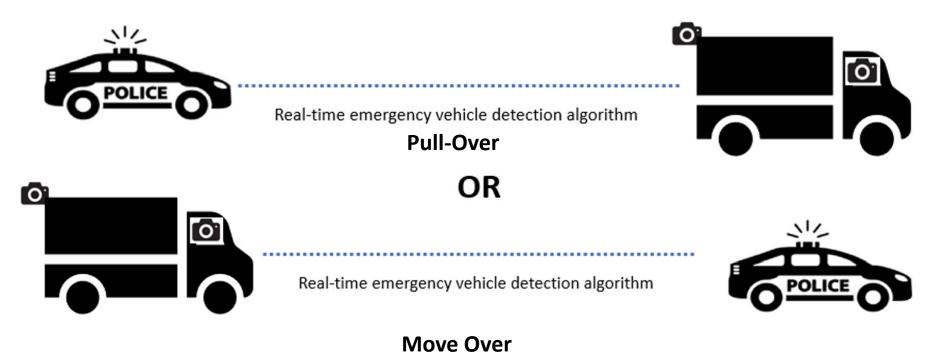

### **Law Enforcement Interaction**

NOVE O

### Law Enforcement Vehicle Work Mode Detection

State-of-the-art computer vision and deep learning models trained to detect and decide law enforcement vehicle work mode under various operational conditions