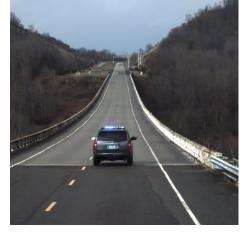

### **Law Enforcement Interaction**

NOVE O

### Law Enforcement Vehicle Work Mode Detection

State-of-the-art computer vision and deep learning models trained to detect and decide law enforcement vehicle work mode under various operational conditions