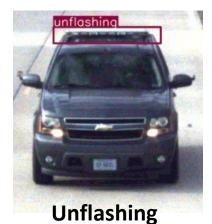

### Law Enforcement Vehicle Work Mode Detection

State-of-the-art computer vision and deep learning models trained to detect and decide law enforcement vehicle work mode under various operational conditions

#### Vehicle Bounding Box Labeling

Flashing