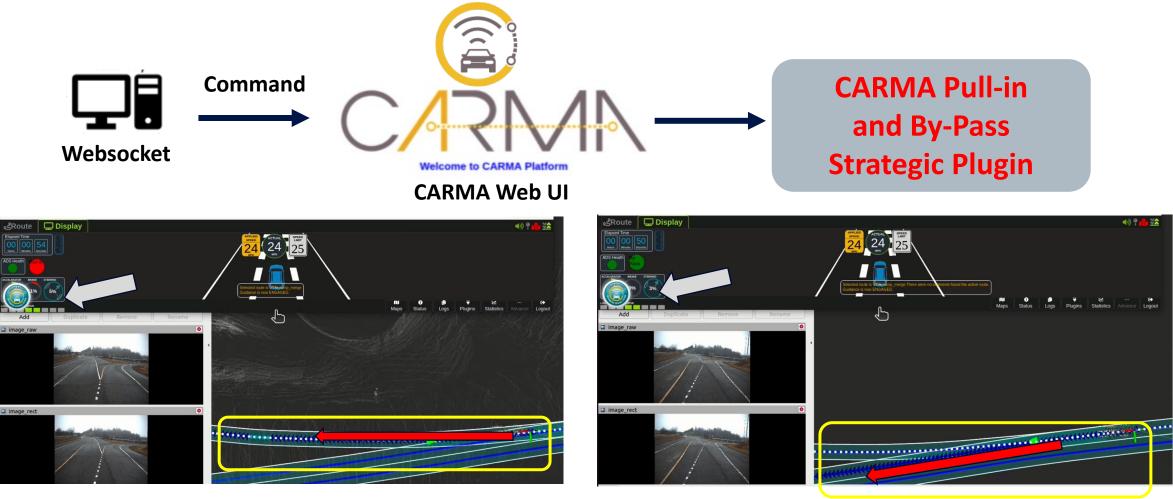

### **ADS Electronic Inspection Demo – Bypass/Pull-in Scenario**

Pull-in command received and pull-in route selected automatically

**By-pass command** received and By-pass route selected automatically