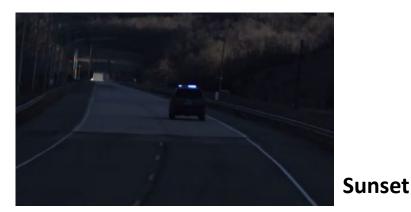

### **Law Enforcement Interaction**

NOVE O

### Law Enforcement Vehicle Work Mode Detection

State-of-the-art computer vision and deep learning models trained to detect and decide law enforcement vehicle work mode under various operational conditions

Cloudy