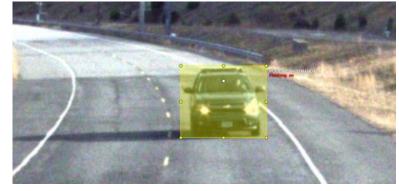

### Law Enforcement Vehicle Work Mode Detection

State-of-the-art computer vision and deep learning models trained to detect and decide law enforcement vehicle work mode under various operational conditions

#### Vehicle Bounding Box Labeling

Flashing