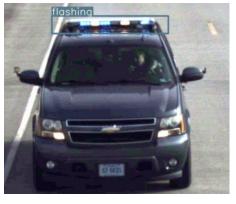

### Law Enforcement Vehicle Work Mode Detection

State-of-the-art computer vision and deep learning models trained to detect and decide law enforcement vehicle work mode under various operational conditions

#### Vehicle Bounding Box Labeling

Flashing