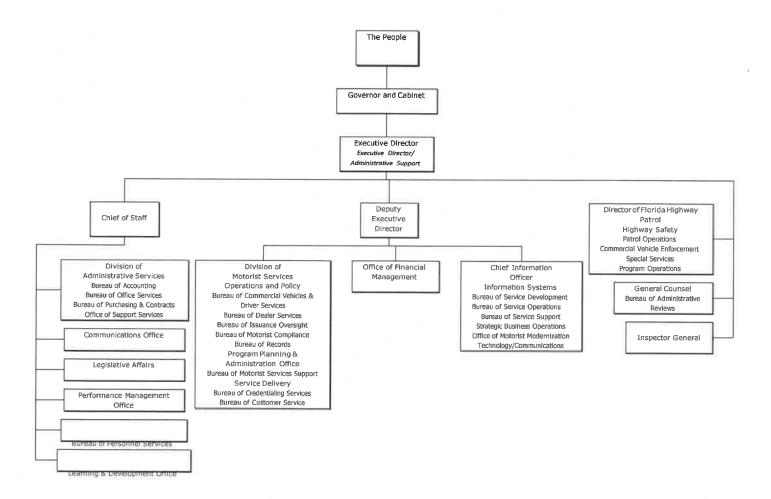

The OCVE maintains a comprehensive CMV enforcement program with 278 positions primarily assigned to the MCSAP Basic & Incentive program. Of these positions, 255 members are sworn law enforcement officers and 23 members are administrative support or managerial staff.

Organizationally, the OCVE is aligned with two operational troops comprised of 12 sub-district offices, including Compliance Investigations and Hazardous Materials enforcement units. Members have access to over 20 FDOT fixed scale facilities strategically located throughout the state equipped with inspection pits and comfort stations. These facilities were also designed to maximize truck parking availability to provide as much opportunity as possible for truck drivers to take driving breaks and to rest while traveling on Florida's highways and to provide a safe location for OCVE members to conduct CMV safety inspections. Troopers have been trained to conduct roadside inspections in areas where their safety and the safety of the motoring public will not be jeopardized.