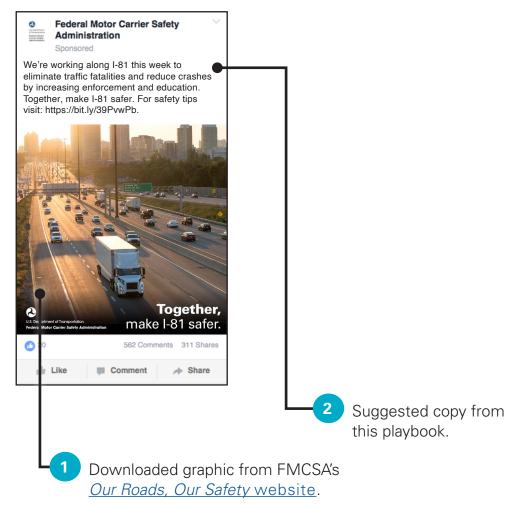

### **Post Examples**

Here are examples of how posts should look when published.

#### **Facebook**